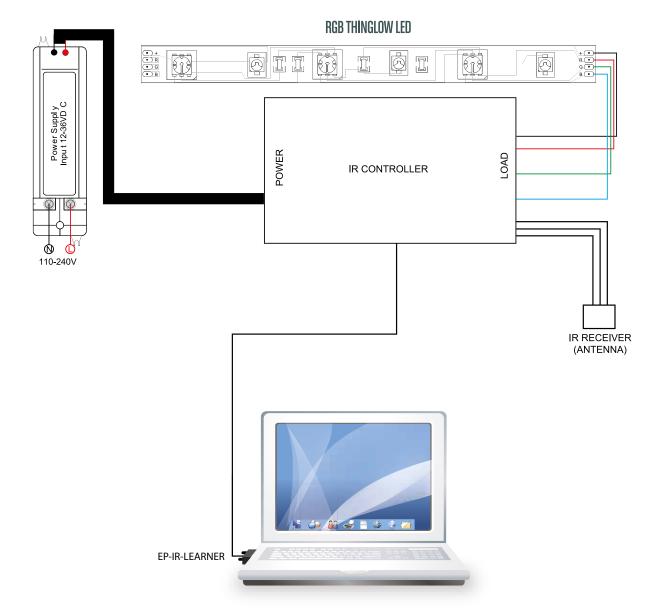

## **EP-IRL** Learner

Epic's EP-IRL IR Learner is a must-have tool for every dealer, installer, and home automation enthusiast. The compact EP-IRL is used with a PC to learn the full spectrum, 30KHz to 500KHz, of IR codes that control infrared driven equipment. When used in conjunction with the free EP-IRL Utility, the learned code is displayed, converted into other formats, and automatically copied into the Windows clipboard. These learned codes can then be pasted into any Windows application to facilitate quick database and/or spreadsheet creation and updating. The stored codes can be used to control and automate any device that accepts infrared control signals, from any networked computer, and over the Internet. The EP-IRL power is supplied by the RTS line of the serial port and requires no external power supply.